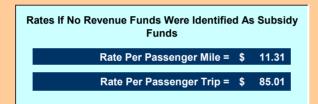

gram-wide Rates"

#### **Worksheet for Program-wide Rates**

CTC: Citrus County Tran Version 1.4

County: Citrus

1. Complete Total Projected Passenger Miles and ONE-WAY Passenger Trips (GREEN cells) below

Do NOT include trips or miles related to Coordination Contractors!

Do NOT include School Board trips or miles UNLESS......

INCLUDE all ONE-WAY passenger trips and passenger miles related to services you purchased from your transportation operators!

Do NOT include trips or miles for services provided to the general public/private pay UNLESS..

Do NOT include escort activity as passenger trips or passenger miles unless charged the full rate for service!

Do NOT include fixed route bus program trips or passenger miles!



Fiscal Year 2021 - 2022

Avg. Passenger Trip Length = 7.5 Miles



Once Completed, Proceed to the Worksheet entitled "Multiple Service Rates"

#### Vehicle Miles

The miles that a vehicle is scheduled to or actually travels from the time it pulls out from its garage to go into revenue service to the time it pulls in from revenue service.

#### Vehicle Revenue Miles (VRM)

The miles that vehicles are scheduled to or actually travel while in revenue service. Vehicle revenue miles exclude:

Deadhead Operator training, and Vehicle maintenance testing, as well as

School bus and charter services.

#### Passenger Miles (PM)

The cumulative sum of the distances ridden by each passenger.



2021-22 Citrus Rate Model Approved: Multiple Service Rates



2021-22 Citrus Rate Model Approved: Multiple Service Rates

### **QUALITY ASSURANCE**

### **Service Standards*