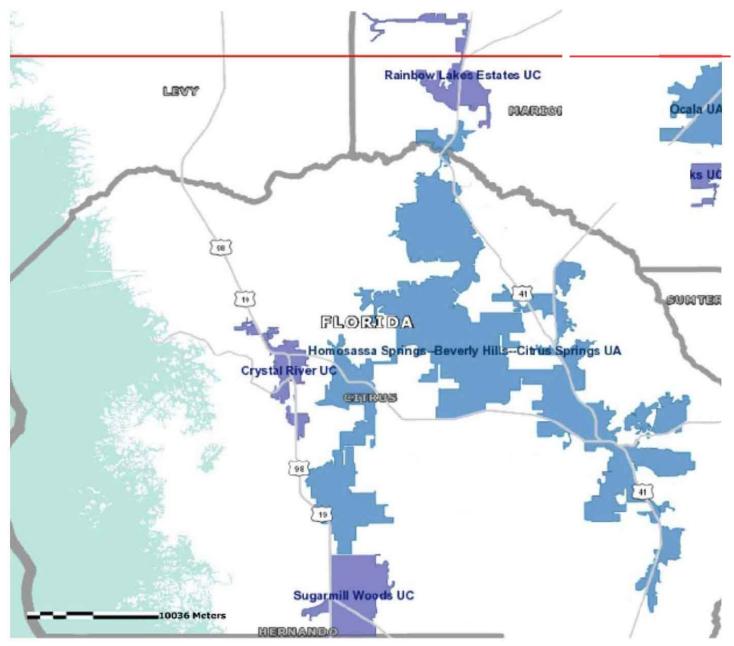

### Land Use

Citrus County is a largely rural county with the concentrations of population located in the Cities of Inverness and Crystal River and urbanized areas of Citrus Springs-Homosassa and Beverly Hills. The unincorporated areas of the county are in transition from rural and agricultural land uses to rural residential and suburban residential uses. A large portion of the county is developed as low density residential or is vacant but committed for residential use. Another major land use is conservation. Lands owned by the State of Florida, Southwest Florida Water Management District (SWFWMD), and other public lands comprise a major portion of the County. A tabulation of the land uses in Citrus County is presented on the next page.