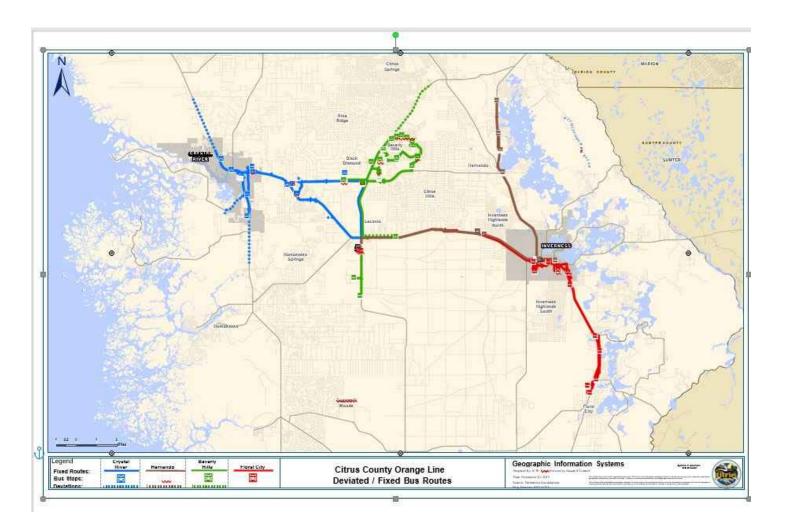

### Introduction to the Service Area

The Citrus County Transit System (CCT) operates a demand-response door-to-door bus service for residents of the County. This para transit service provides a transportation option to the county's transportation disadvantaged population (elderly, disabled, and economically disadvantaged) a potential alternative to single-occupancy driving along with a deviated fixed route linking Beverly Hills, Lecanto, Inverness, Crystal River, Hernando, and Floral City.