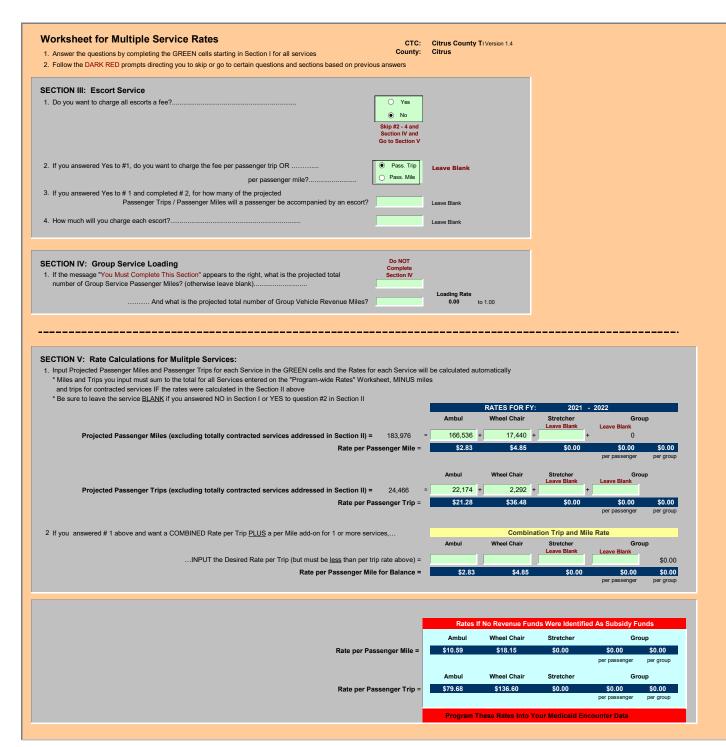

route bus program trips or passenger miles!



Fiscal Year 2021 - 2022

Avg. Passenger Trip Length = 7.5 Miles



Once Completed, Proceed to the Worksheet entitled "Multiple Service Rates"

#### Vehicle Miles

The miles that a vehicle is scheduled to or actually travels from the time it pulls out from its garage to go into revenue service to the time it pulls in from revenue service.

#### Vehicle Revenue Miles (VRM)

The miles that vehicles are scheduled to or actually travel while in revenue service. Vehicle revenue miles exclude:

Deadhead Operator training, and Vehicle maintenance testing, as well as

School bus and charter services.

#### Passenger Miles (PM)

The cumulative sum of the distances ridden by each passenger.



2021-22 Citrus Rate Model Approved: Multiple Service Rates



2021-22 Citrus Rate Model Approved: Multiple Service Rates

### **QUALITY ASSURANCE**

### **Service Standards**

### The following 17 service standards are adopted and are currently in place:

### **Drug and Alcohol Policy**

Citrus County Transit will comply with all FTA requirements.

### Transport of Escorts and Dependent Children Policy

Children 12 and under traveling with CCT must be accompanied by an adult escort. The adult escort will not be required to pay full fare as applicable. Children 12 and under will be permitted to travel at no cost.

A registered attendant at no additional cost may accompany individuals requiring special assistance. The attendant must be able to provide the necessary assistance to the passenger.

### Use, Responsibility, and Cost of Child Restraint Dev