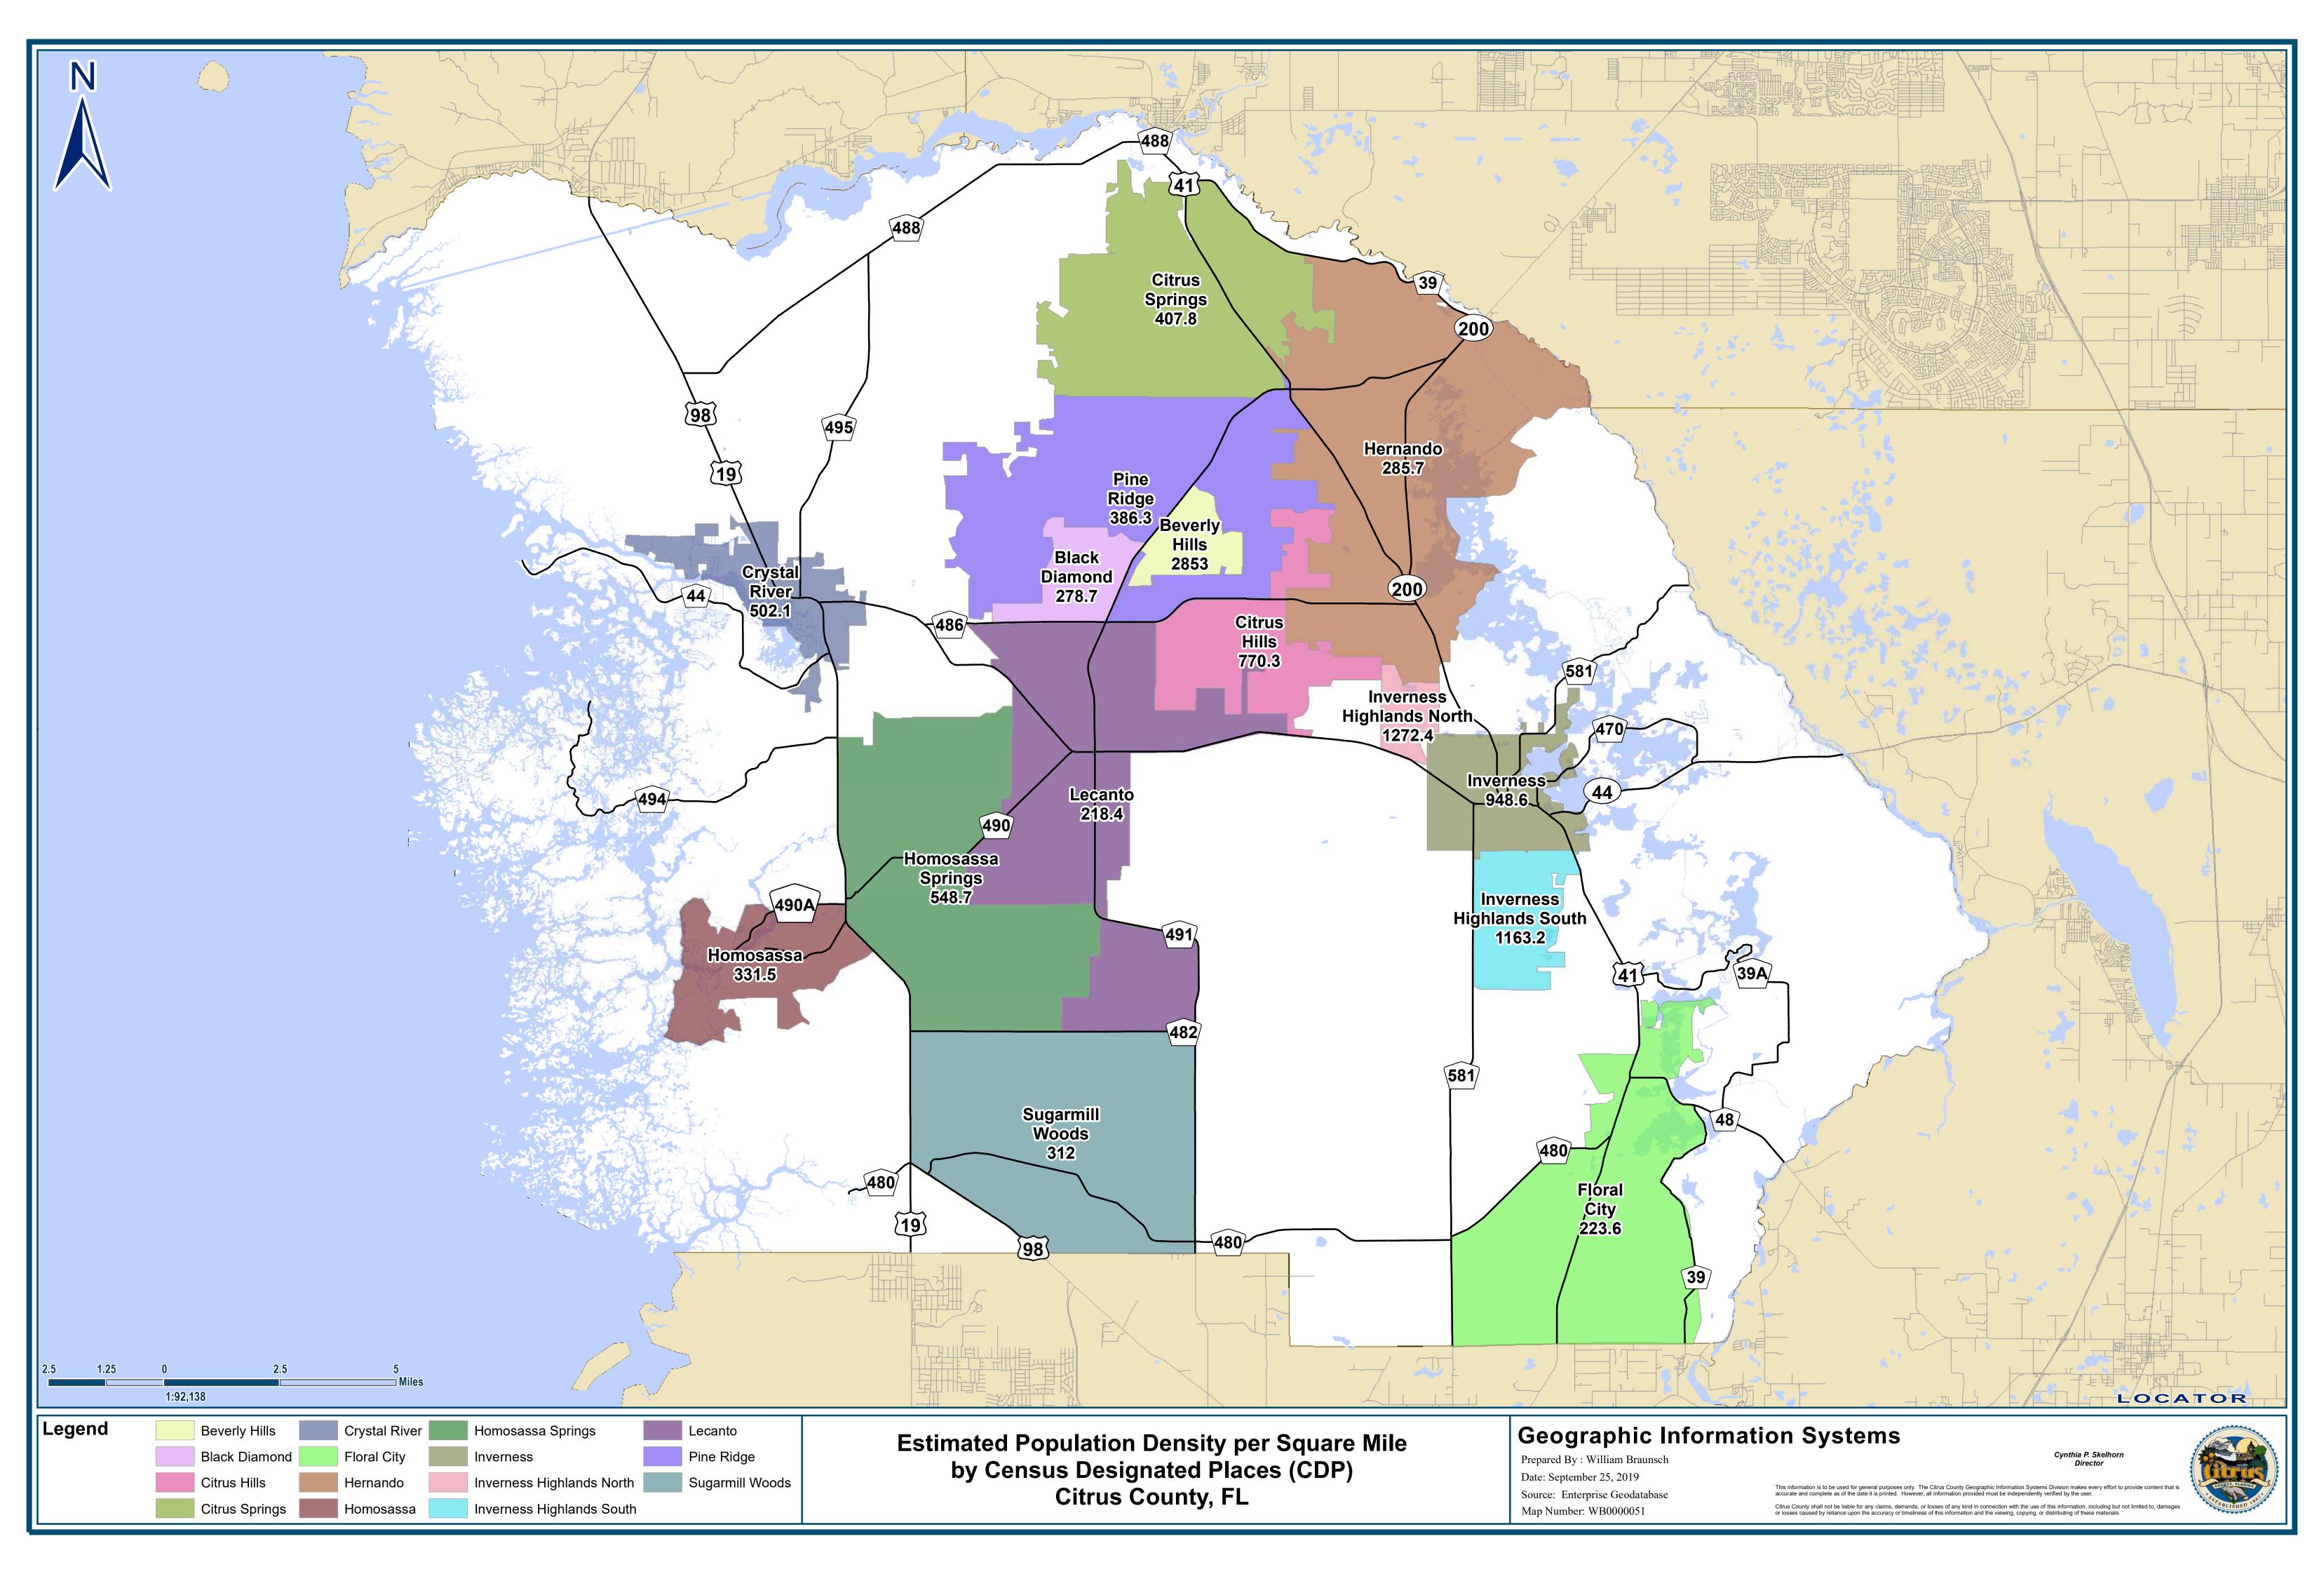

### Land Use

Citrus County is a largely rural county with the concentrations of population located in the Cities of Inverness and Crystal River and urbanized areas of Citrus Springs-Homosassa and Beverly Hills. The unincorporated areas of the county are in transition from rural and agricultural land uses to rural residential and suburban residential uses. A large portion of the county is developed as low density residential or is vacant but committed for residential use. Another major land use is conservation. Lands owned by the State of Florida, Southwest Florida Water Management District (SWFWMD), and other public lands comprise a major portion of the County. A tabulation of the land uses in Citrus County is presented on the next page.

### **Transportation Disadvantaged Population**

The projected number of "transportation disadvantaged" persons (including low income, physically and mentally disabled, and elderly) living in Citrus County is shown in Table 7-1. More than 50% of the county's population is considered potentially transportation disadvantaged. This population group has been consistently growing in the last few years, again, indicating a potential need for an increased level of transit services in the future.