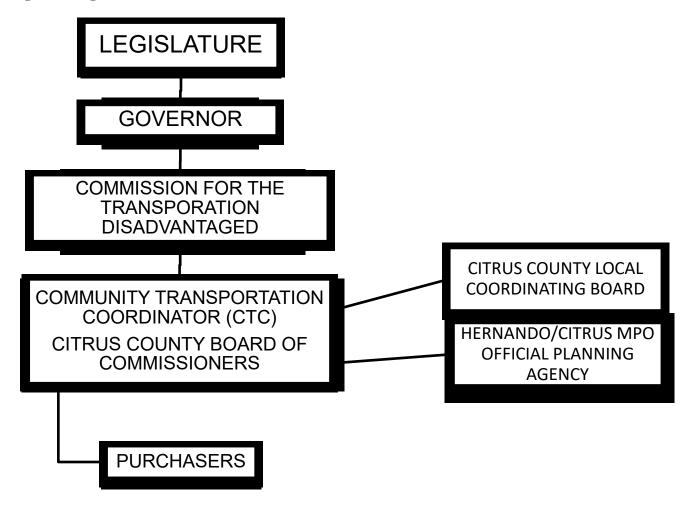

### **Organization Chart**

The following chart identifies the general organization of those involved in the provision of transportation disadvantaged service in Citrus County.

Figure 1: Organization Chart