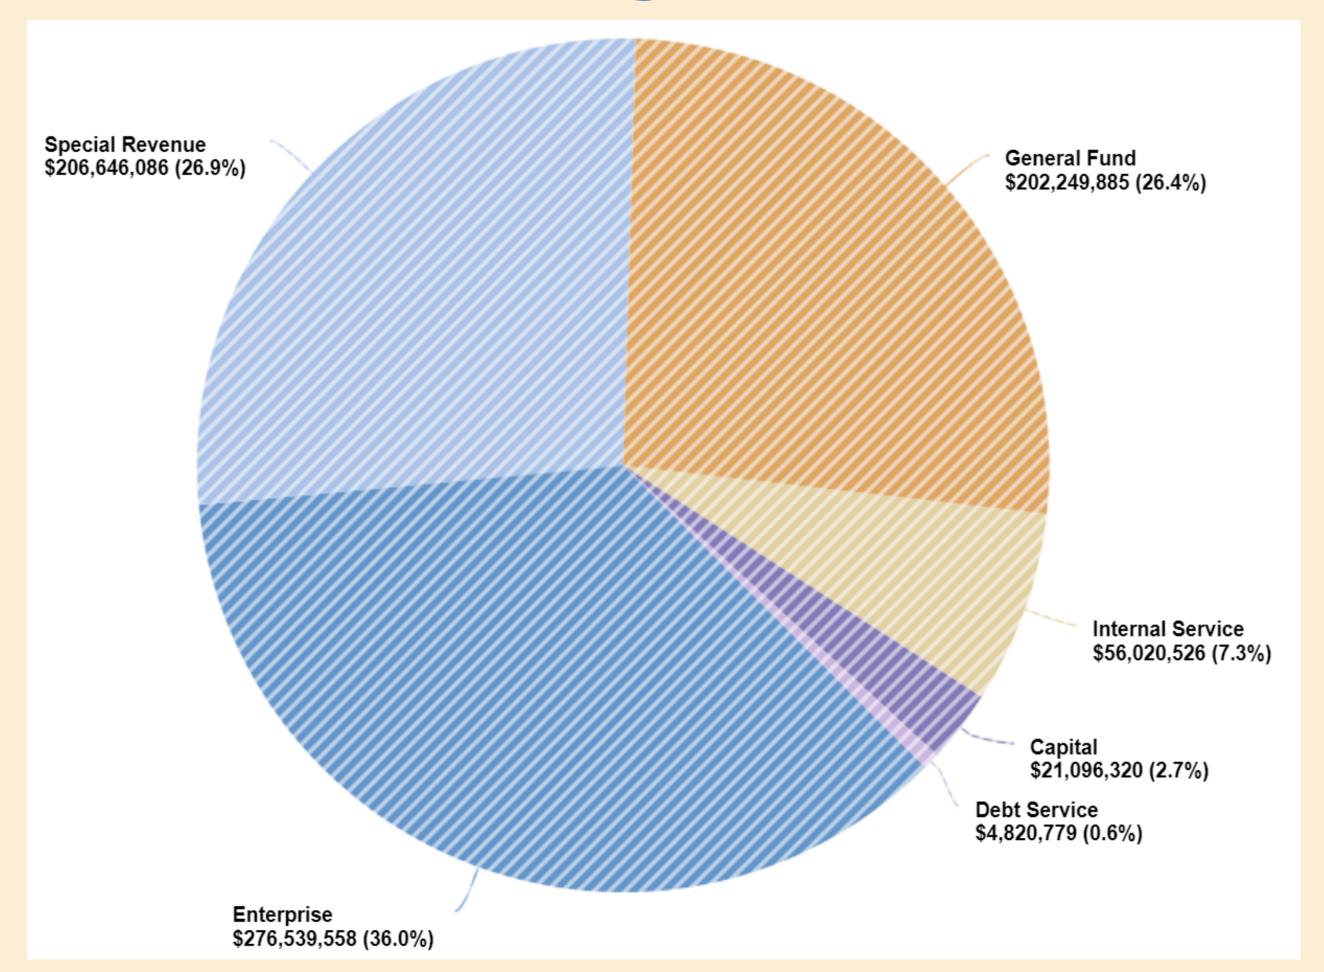

### \$767,373,154

76,195,423

Grant True-Up

Projects Carried Forward

Finalization of Amounts

Additional Revenues

37,261,230

39,609,765

(2,522,835)

1,847,263

**BUDG RES/CASH FORWARD** 