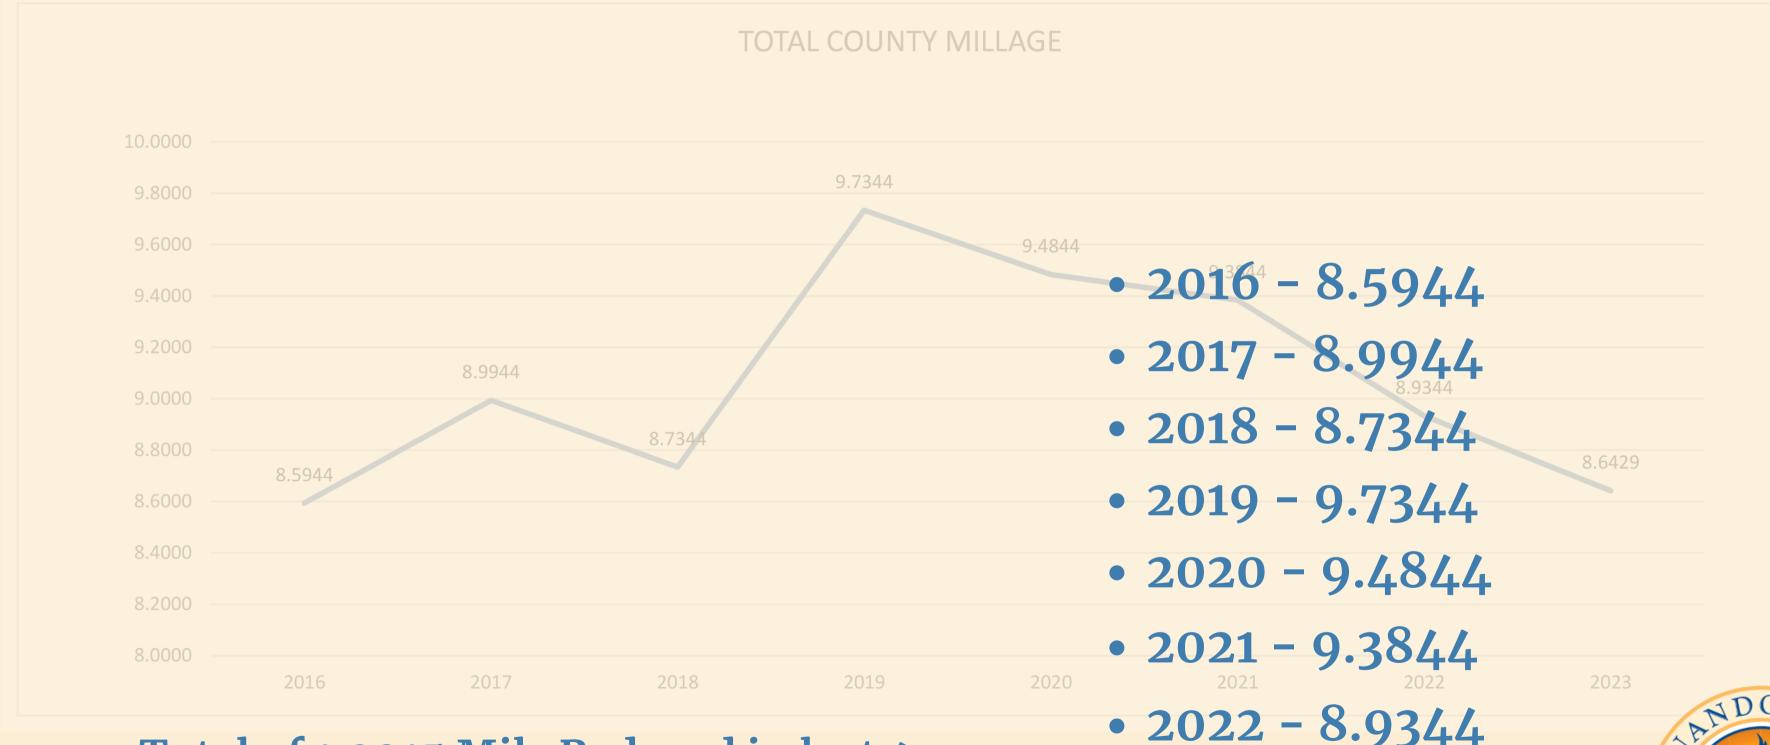

### Historical Millage

Total of 1.0915 Mils Reduced in last 4 years (.45 Mils in one year)

• 2023 - 8.6429