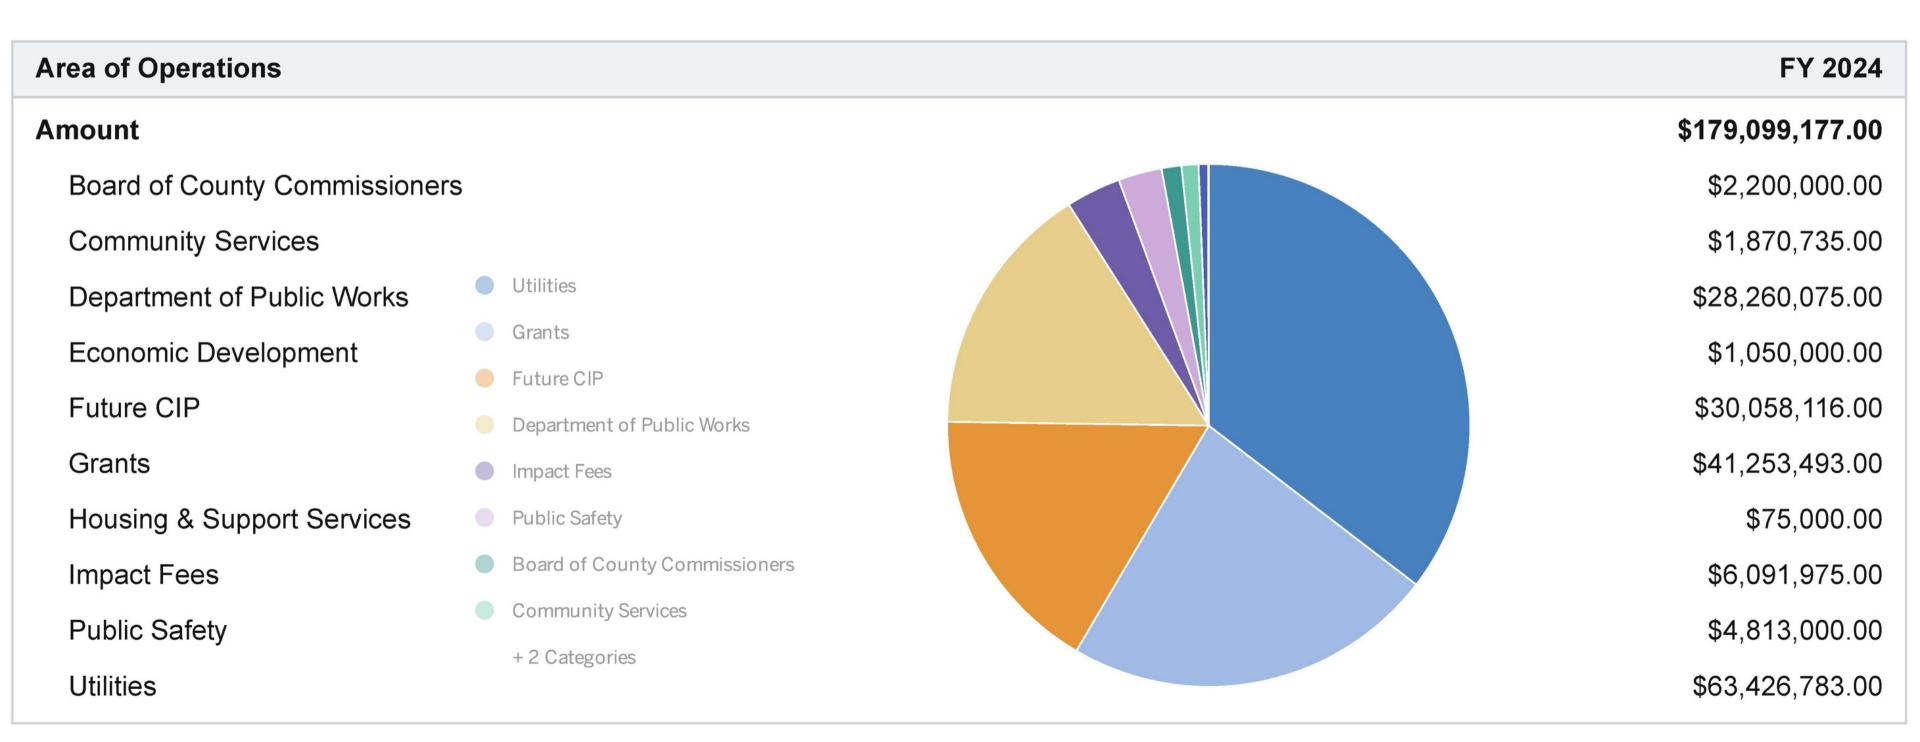

| 2022-23                     | Tentative                    | Rolled-Back                    | Over (Under)                  |
| County Wide Millage Rates                                 | 2022-23<br>Rates            | Tentative<br>Rates           | Rolled-Back<br>Rates           | Over (Under)<br>Roll-Back     |
| County Wide Millage Rates Emergency Medical Services MSTU | <b>2022-23 Rates</b> 0.9100 | Tentative<br>Rates<br>0.9100 | Rolled-Back<br>Rates<br>0.8150 | Over (Under) Roll-Back 11.66% |

### FY24 Tentative Budget

### \$767,373,154







76,195,423

Grant True-Up

Projects Carried Forward

Finalization of Amounts

Additional Revenues

37,261,230

39,609,765

(2,522,835)

1,847,263





**BUDG RES/CASH FORWARD** 

### FY24 CIP by Area of Operations



# Office of Mgmt & Budget

### Average Tax Bill

| Value of Home                    | \$<br>300,000  |          | \$  | 309,000.00         |            |     |         |     |         |
|----------------------------------|----------------|----------|-----|--------------------|------------|-----|---------|-----|---------|
| Homestead Exemption for County   | \$<br>(50,000) |          | \$  | (50,000)           |            |     |         |     |         |
| Save our Homes 3% cap            |                |          |     |                    |            |     |         |     |         |
| Assessed Value for County        | \$<br>250,000  |          | \$  | 259,000            |            |     |         |     |         |
|                                  |                |          |