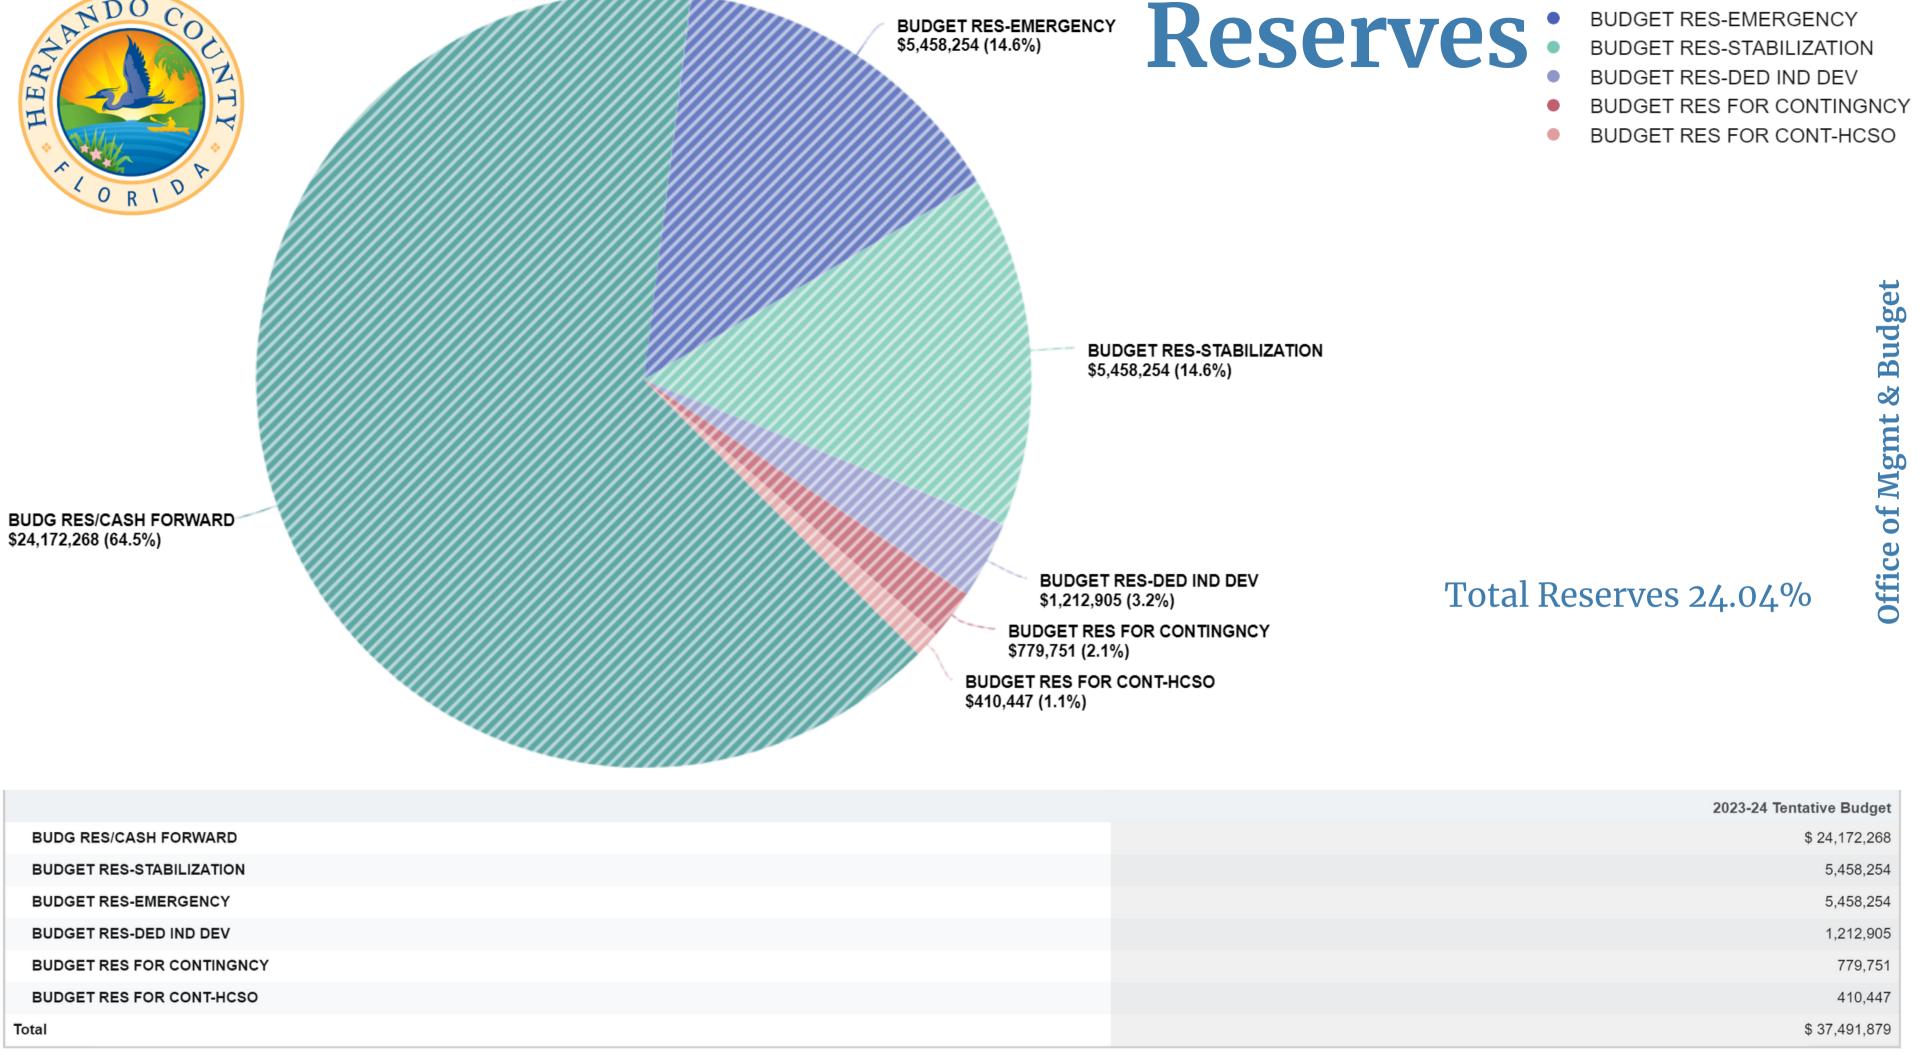

|                               |
|                                                           | 2022-23                     | Tentative                    | Rolled-Back                    | Over (Under)                  |
| County Wide Millage Rates                                 | 2022-23<br>Rates            | Tentative<br>Rates           | Rolled-Back<br>Rates           | Over (Under)<br>Roll-Back     |
| County Wide Millage Rates Emergency Medical Services MSTU | <b>2022-23 Rates</b> 0.9100 | Tentative<br>Rates<br>0.9100 | Rolled-Back<br>Rates<br>0.8150 | Over (Under) Roll-Back 11.66% |

### FY24 Tentative Budget

### \$767,373,154







76,195,423

Grant True-Up

Projects Carried Forward

Finalization of Amounts

Additional Revenues

37,261,230

39,609,765

(2,522,835)

1,847,263





**BUDG RES/CASH FORWARD** 

### FY24 CIP by Area of Operations



# Office of Mgmt & Budget

### Average Tax Bill

| Value of Home                    | \$<br>300,000  |          | \$  | 309,000.00         |            |     |         |     |         |
|----------------------------------|----------------|----------|-----|--------------------|------------|-----|---------|-----|---------|
| Homestead Exemption for County   | \$<br>(50,000) |          | \$  | (50,000)           |            |     |         |     |         |
| Save our Homes 3% cap            |                |          |     |                    |            |     |         |     |         |
| Assessed Value for County        | \$<br>250,000  |          | \$  | 259,000            |            |     |         |     |